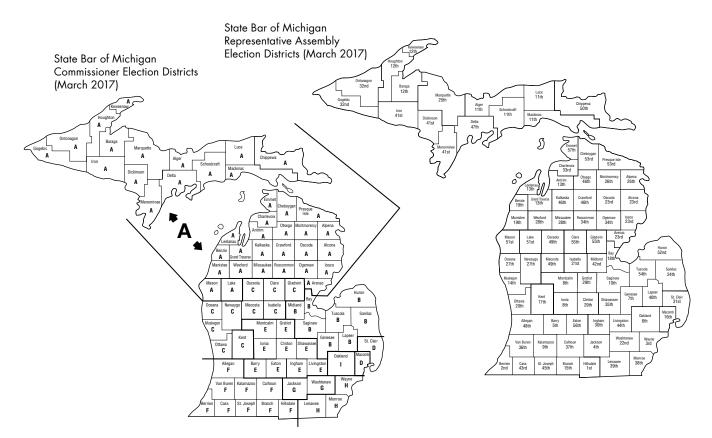

Following are the judicial circuits in which elections are to be held, the number of seats to be filled, and the names of incumbents.

- \*Cannot run for re-election, having served two consecutive three-year terms.
- +Assembly interim appointee eligible to run for election.

#### Board of Commissioners

Active members in certain commissioner election districts will elect members of the Board of Commissioners for their districts as follows:

The terms of the following commissioners of the State Bar will expire at the close of the 2017 Annual Meeting of the State Bar.

The seats are to be filled by election in June 2017 for terms of three years, commencing at the close of the 2017 Annual Meeting.

Following are the districts in which elections are to be held, the number of seats to be filled, and the names of the incumbents.