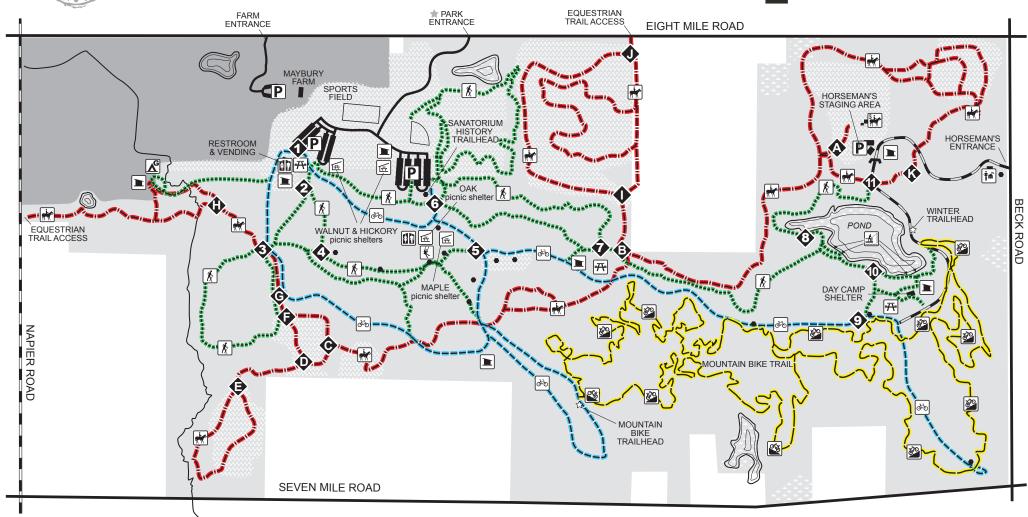

## **Maybury** STATE PARK

Maybury State Park 20145 Beck Road Northville MI 48167 www.michigan.gov/maybury Phone: 248-349-8390

PARK HEADQUARTERS

**PARKING** 

MODERN RESTROOM

► VAULT TOILET

PICNIC AREA

PICNIC SHELTER

RIDING STABLE

**GROUP USE AREA** 

FISHING PIER

SANATORIUM HISTORY MARKER

**Protect Our Historic Resources**Many of our state parks contain archaeological and historic sites. Please leave any related artifacts in place to tell their story to future visitors.

Removal of natural, cultural and historic items is unlawful.

**Metal detecting is PROHIBITED** in all areas of this park.

12/2014